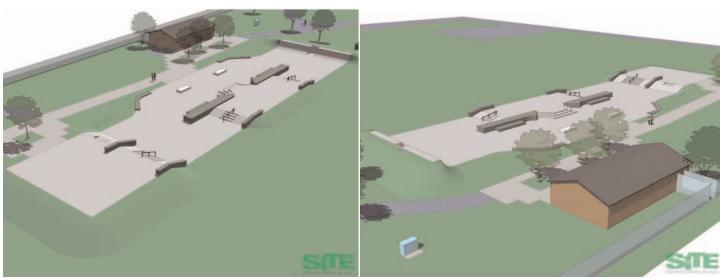

The Anderson Skate Park has been designed by one of the best skate park designers in the country, SITE Design Group, Inc. The 23,000 square foot all-concrete park will be host of local and national competitions and will become the area's prime hotspot for skateboarders and in-line skaters. The unique design provides elements for skateboarders and in-line skaters of all skill levels, and spectators the opportunity to view the activity in a comfortable and safe park-like setting, for free.

Anderson Park currently has ball diamonds, soccer fields, a public pool, children's playground equipment, fishing, a place for jogging and a space to add a high quality, concrete skate park, also described as the "Ledge Garden Skateboarding Plaza". This means the park has been designed with a large number of street skating elements, which are the most popular choice of the skating youth.