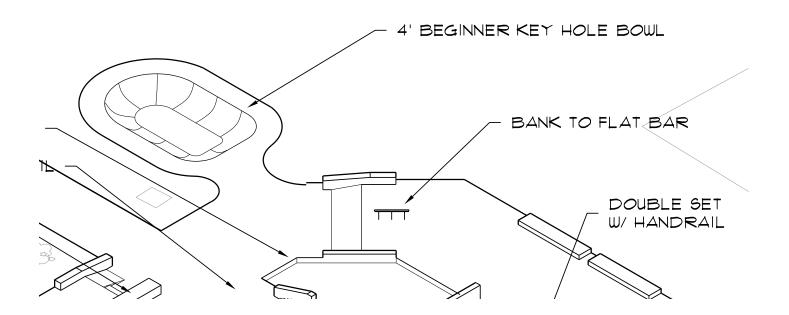

**Skater Bowl** \$80,000

#### Details

The Kenosha Ledge Garden Skate Plaza is designed with a majority of elements that feature street skating. A bowl, sitting just outside the plaza will bring an awesome element of transitional skating to the park design.

### **Naming**

The Skater Bowl element can have your name, with approval of the Kenosha Park Department and Kenosha City Council. The \_\_\_\_\_\_ Bowl will be a favorite element at the park.