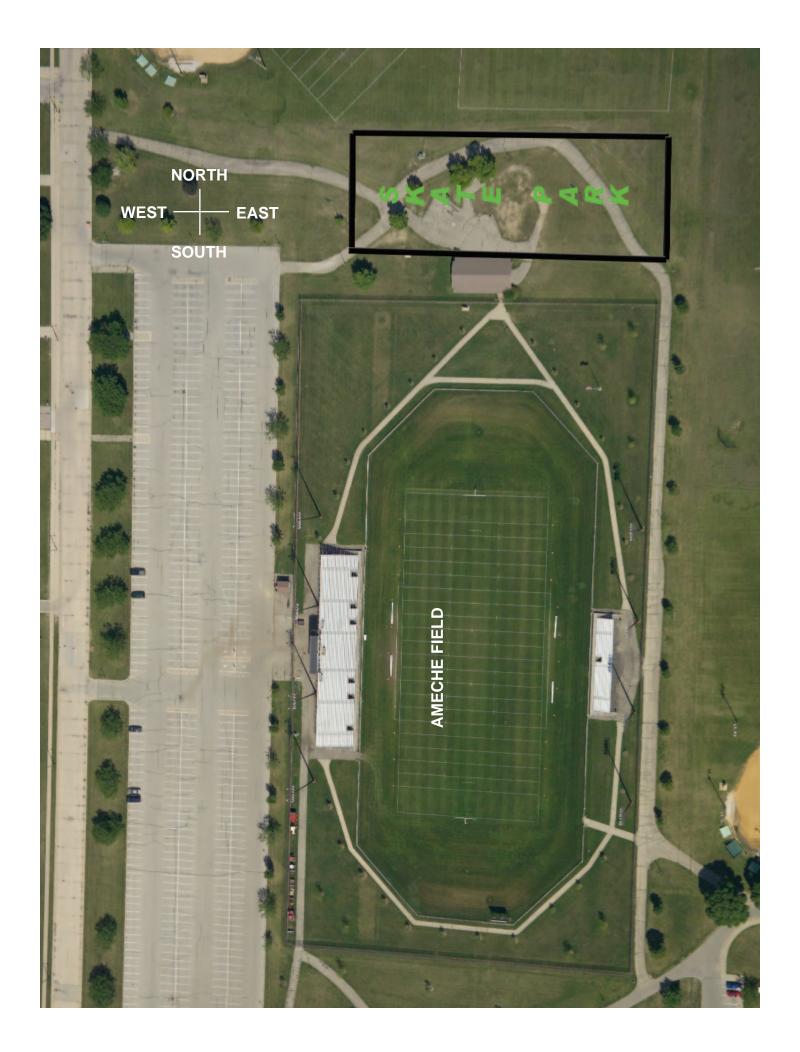

### The Location

Anderson Park, North of the Ameche Football Stadium

Due to the growing population of skateboarders, safety concerns, and the need for positive healthy activities for our youth, the City of Kenosha Parks Department and BASIK (Build a Skatepark in Kenosha), a committee of dedicated residents, plan to open the Anderson Park Skate Park in the Fall of 2007.