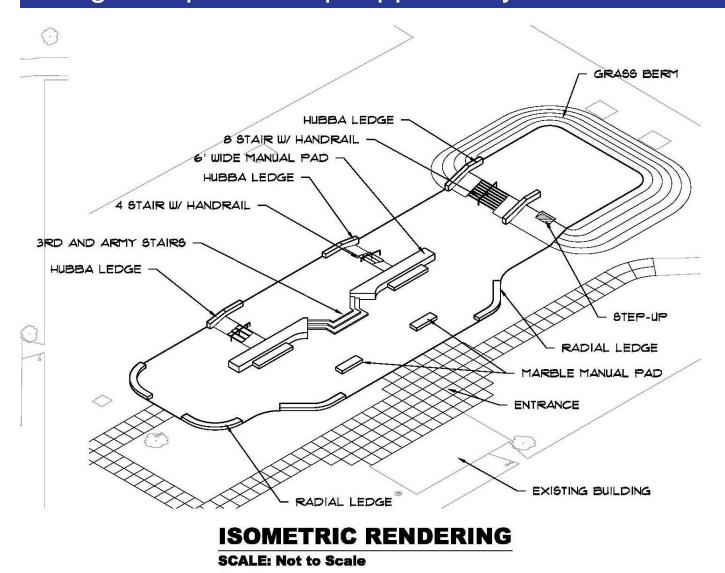

The Anderson Skate Park has been designed by one of the best skate park designers in the country, SITE Design Group, Inc. The 23,000 square foot all-concrete park will be host of local and national competitions and will become the area's prime hotspot for skateboarders and in-line skaters. The unique design provides elements for skateboarders and in-line skaters of all skill levels, and spectators the opportunity to view the activity in a comfortable and safe park-like setting, for free.

Anderson Park currently has ball diamonds, soccer fields, a public pool, children's playground equipment, fishing, a place for jogging and a space to add a high quality, concrete skate park, also described as the "Ledge Garden Skateboarding Plaza". This means the park has been designed with a large number of street skating elements, which are the most popular choice of the skating youth.

# Design & Sponsorship Opportunity Locations

The design of the park requires a budget of approximately \$350,000 - \$400,000 (see Appendix A). The exact amount will be determined after the project goes out for bid. Design and construction drawings are completed. The cost of design and construction plans have been paid from city funds and fund raising. Our plan is to move forward to build the park with the money available the summer of 2007.