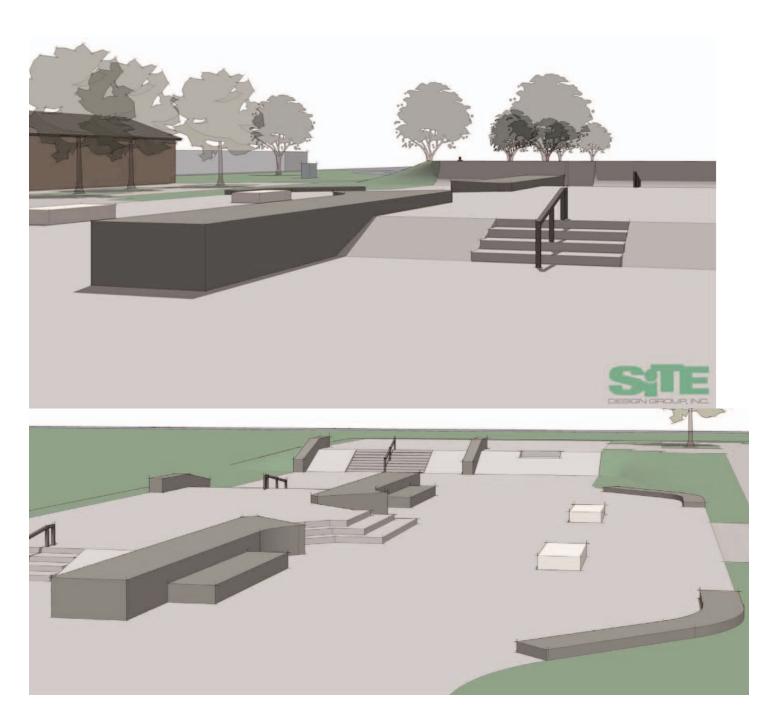

The Anderson Skate Park has been designed by one of the best skate park designers in the country, SITE Design Group, Inc. The 23,000 square foot all-concrete park will be host of local and national competitions and will become the area's prime hotspot for skateboarders and in-line skaters. The unique design provides elements for skateboarders and in-line skaters of all skill levels, and spectators the opportunity to view the activity in a comfortable and safe park-like setting, for free.

Anderson Park currently has ball diamonds, soccer fields, a public pool, children's playground equipment, fishing, a place for jogging and a space to add a high quality, concrete skate park, also described as the "Ledge Garden Skateboarding Plaza". This means the park has been designed with a large number of street skating elements, which are the most popular choice of the skating youth.